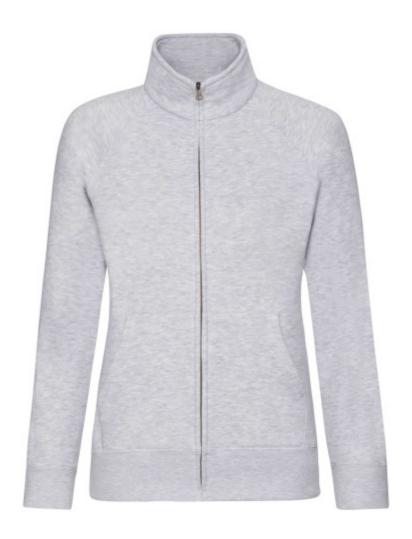

# FRUIT OF THE LOOM, LADIES PREMIUM SWEAT JACKET, WOMEN'S SWEATSHIRT, ASH GRAY, L

### **Colors**

Fruit of the Loom, Ladies Premium Sweat Jacket, women's sweatshirt with zipper, ash gray, L. Women's buttoned sweatshirt, women's sweater with zipper front and pockets up front, high collar sweatshirt. The sweatshirt is made of 70% cotton and 30% polyester, 260 gm / m2 cotton, slightly waisted hoodies, metal cibzar. Ideal for leisure. Branding: DTG, screen printing, flex, flock, embroidery